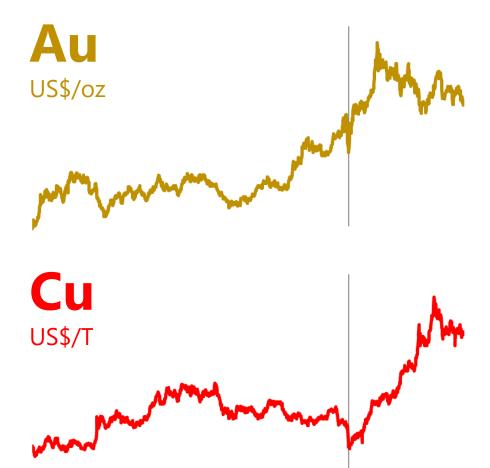

6)

+67%

(since Mar 2020)

#### Mining



ASX 100 Resources

+132%

(since Jan 2016)

+46%

(since Mar 2020)

#### Out of this world



NASDAQ

+223% (since Jan 2016)

+111% (since Mar 2020)

SOURCE: IRESS Data

# **Jostling for Position**

**ASX100 Resources Index** 

January 2016
Capitalisation

A\$145B





- \$3.6B

+ \$54.4B

(Evolution, Northern Star, IGO, Oz Minerals, Lynas, Min Res, Soul Pats)



# **Jostling for Position**

Metals

**ASX100 Resources Index** 

January 2016
Capitalisation

A\$145B





Iron Ore



RioTinto

**bhp**billiton



Gold

**Energy** 

#### **Boom to date**

#### **ASX100 Resources VS Small Resources**



**ASX Small Resources** 

2.7x

**ASX100** Resources

2.3x

#### **Lion Clock Time**





2021 Large Mining **IPOs** 

#### **Commodities**

2016-2021



March 2020: COVID Crash

#### Mostly a turning point





## **Pushing out dividends**

Dividend yield



Vs

**ASX200** 



# What is Missing?

- ✓ Growth oriented thinking
- ✓ Commodity price stimuli
- √ Uber-supportive equity market

**×** Hostile and Irresponsible

### **ASX Gold Index** Cashflows VS Gold price

# Capex is coming





Mining boom peak years



#### On the look out

#### **Expectations**



1. Exploration



3. China



2. M&A and Growth



4. COVID-19

# Liquidity shows: last leg of the cycle

Large and rapid equity performance, until it stops...



**ASX:LSX**