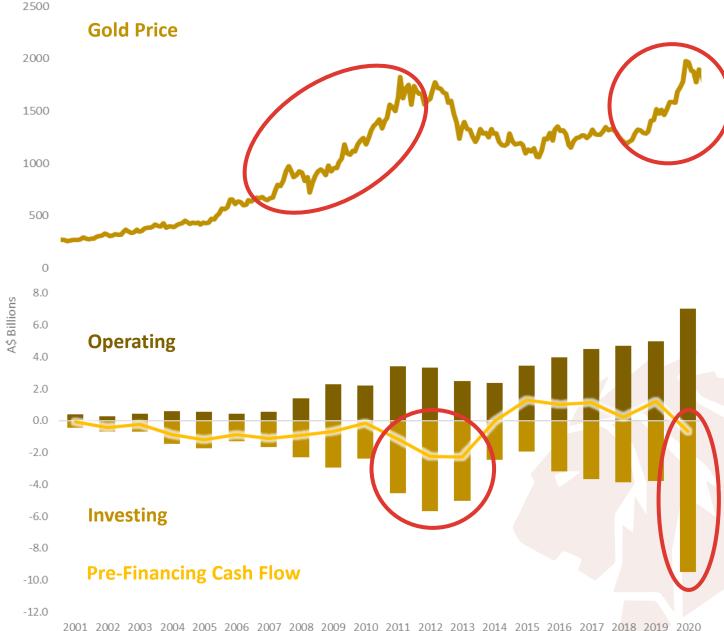

ution, Northern Star, IGO, Oz Minerals, Lynas, Min Res, Soul Pats)



# **Jostling for Position**

Metals

**ASX100 Resources Index** 

January 2016
Capitalisation

A\$145B





Iron Ore



RioTinto

**bhp**billiton



Gold

**Energy** 

#### **Boom to date**

#### **ASX100 Resources VS Small Resources**



**ASX Small Resources** 

2.7x

**ASX100** Resources

2.3x

#### **Lion Clock Time**





2021 Large Mining **IPOs** 

#### **Commodities**

2016-2021



March 2020: COVID Crash

#### Mostly a turning point





## **Pushing out dividends**

Dividend yield



Vs

**ASX200** 



# What is Missing?

- ✓ Growth oriented thinking
- ✓ Commodity price stimuli
- √ Uber-supportive equity market

**×** Hostile and Irresponsible

### **ASX Gold Index** Cashflows VS Gold price

# Capex is coming





Mining boom peak years



#### On the look out

#### **Expectations**



1. Exploration



3. China



2. M&A and Growth



4. COVID-19

# Liquidity shows: last leg of the cycle

Large and rapid equity performance, until it stops...



**ASX:LSX**