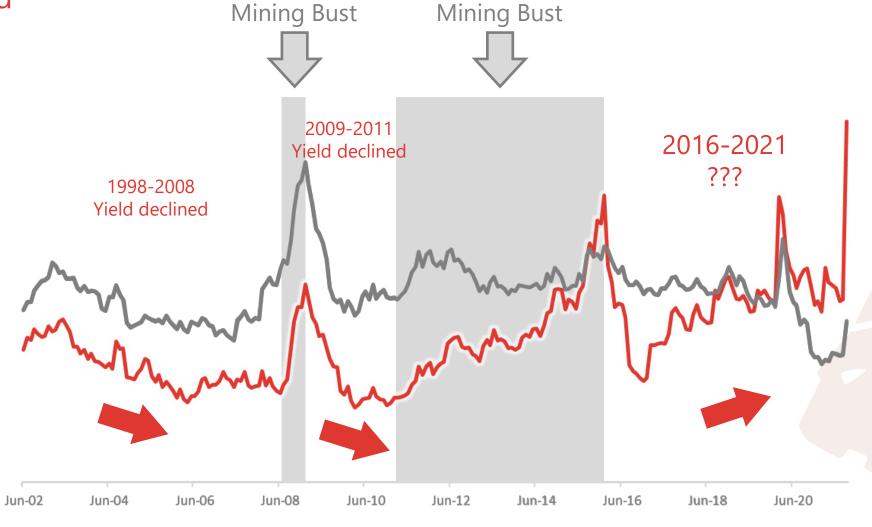

is world



NASDAQ

+223% (since Jan 2016)

+111% (since Mar 2020)

SOURCE: IRESS Data

# **Jostling for Position**

**ASX100 Resources Index** 

January 2016
Capitalisation

A\$145B





- \$3.6B

+ \$54.4B

(Evolution, Northern Star, IGO, Oz Minerals, Lynas, Min Res, Soul Pats)



# **Jostling for Position**

Metals

**ASX100 Resources Index** 

January 2016
Capitalisation

A\$145B





Iron Ore



RioTinto

**bhp**billiton



Gold

**Energy** 

#### **Boom to date**

#### **ASX100 Resources VS Small Resources**



**ASX Small Resources** 

2.7x

**ASX100** Resources

2.3x

#### **Lion Clock Time**





2021 Large Mining **IPOs** 

#### **Commodities**

2016-2021



March 2020: COVID Crash

#### Mostly a turning point





## **Pushing out dividends**

Dividend yield



Vs

**ASX200** 



# What is Missing?

- ✓ Growth oriented thinking
- ✓ Commodity price stimuli
- √ Uber-supportive equity market

**×** Hostile and Irresponsible

### **ASX Gold Index** Cashflows VS Gold price

# Capex is coming





Mining boom peak years



#### On the look out

#### **Expectations**



1. Exploration



3. China



2. M&A and Growth



4. COVID-19

# Liquidity shows: last leg of the cycle

Large and rapid equity performance, until it stops...



**ASX:LSX**