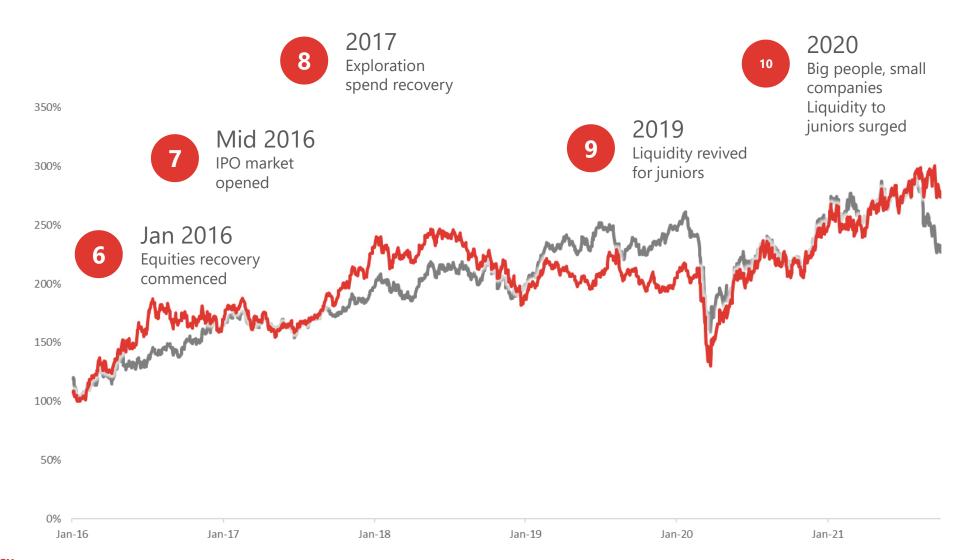

#### **Commodities**

2016-2021

March 2020: COVID Crash

#### Mostly a turning point