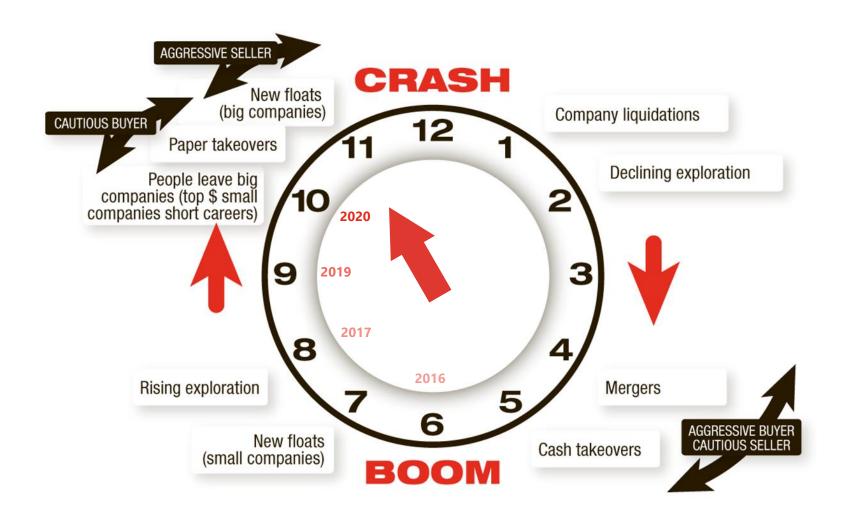

# Liquidity shows: last leg of the cycle

Large and rapid equity performance, until it stops...

**ASX:LSX** 