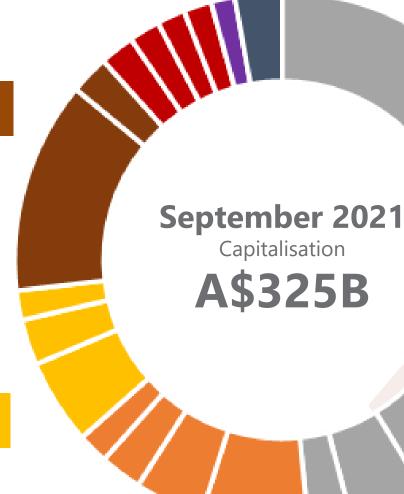

# **Jostling for Position**

**ASX100 Resources Index** 

January 2016
Capitalisation

A\$145B

- \$3.6B

+ \$54.4B

(Evolution, Northern Star, IGO, Oz Minerals, Lynas, Min Res, Soul Pats)

# **Jostling for Position**

Metals

**ASX100 Resources Index** 

January 2016
Capitalisation

A\$145B

Iron Ore

RioTinto

**bhp**billiton