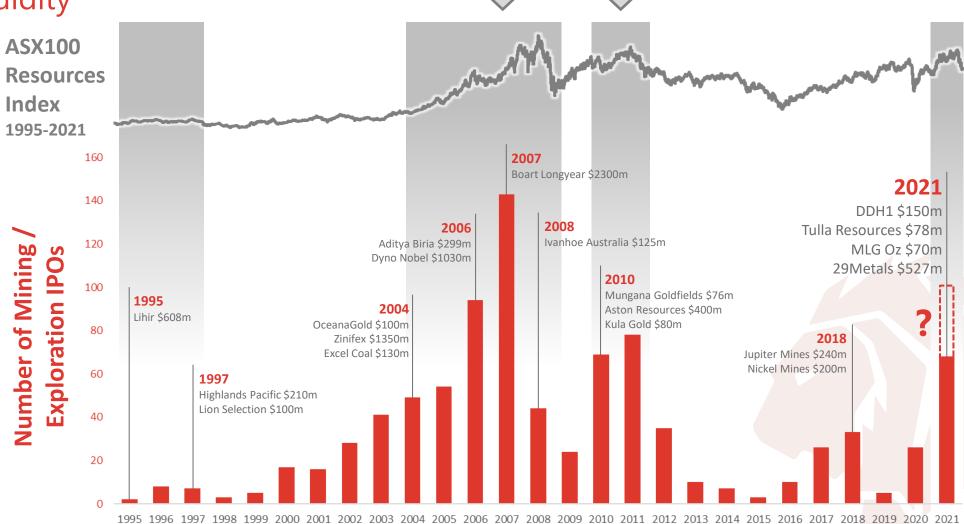

z Minerals, Lynas, Min Res, Soul Pats)



# **Jostling for Position**

Metals

**ASX100 Resources Index** 

January 2016
Capitalisation

A\$145B





Iron Ore



RioTinto

**bhp**billiton



Gold

**Energy** 

#### **Boom to date**

#### **ASX100 Resources VS Small Resources**



**ASX Small Resources** 

2.7x

**ASX100** Resources

2.3x

#### **Lion Clock Time**





2021 Large Mining **IPOs** 

#### **Commodities**

2016-2021



March 2020: COVID Crash

#### Mostly a turning point





## **Pushing out dividends**

Dividend yield



Vs

**ASX200** 



# What is Missing?

- ✓ Growth oriented thinking
- ✓ Commodity price stimuli
- √ Uber-supportive equity market

**×** Hostile and Irresponsible

### **ASX Gold Index** Cashflows VS Gold price

# Capex is coming





Mining boom peak years



#### On the look out

#### **Expectations**



1. Exploration



3. China



2. M&A and Growth



4. COVID-19

# Liquidity shows: last leg of the cycle

Large and rapid equity performance, until it stops...



**ASX:LSX**