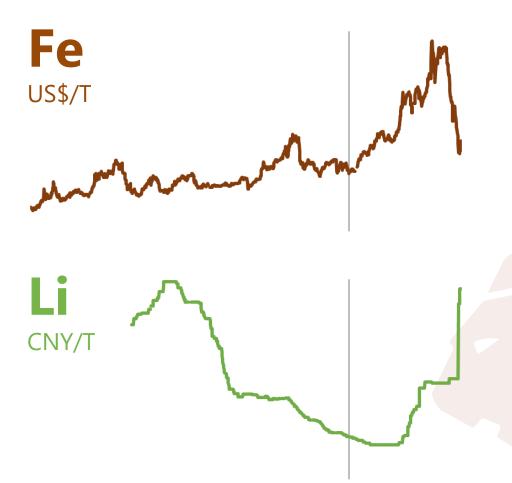

rces

+132%

(since Jan 2016)

+46%

(since Mar 2020)

#### Out of this world



NASDAQ

+223% (since Jan 2016)

+111% (since Mar 2020)

SOURCE: IRESS Data

# **Jostling for Position**

**ASX100 Resources Index** 

January 2016
Capitalisation

A\$145B





- \$3.6B

+ \$54.4B

(Evolution, Northern Star, IGO, Oz Minerals, Lynas, Min Res, Soul Pats)



# **Jostling for Position**

Metals

**ASX100 Resources Index** 

January 2016
Capitalisation

A\$145B





Iron Ore



RioTinto

**bhp**billiton



Gold

**Energy** 

#### **Boom to date**

#### **ASX100 Resources VS Small Resources**



**ASX Small Resources** 

2.7x

**ASX100** Resources

2.3x

#### **Lion Clock Time**





2021 Large Mining **IPOs** 

#### **Commodities**

2016-2021



March 2020: COVID Crash

#### Mostly a turning point





## **Pushing out dividends**

Dividend yield



Vs

**ASX200** 



# What is Missing?

- ✓ Growth oriented thinking
- ✓ Commodity price stimuli
- √ Uber-supportive equity market

**×** Hostile and Irresponsible

### **ASX Gold Index** Cashflows VS Gold price

# Capex is coming





Mining boom peak years



#### On the look out

#### **Expectations**



1. Exploration



3. China



2. M&A and Growth



4. COVID-19

# Liquidity shows: last leg of the cycle

Large and rapid equity performance, until it stops...



**ASX:LSX**