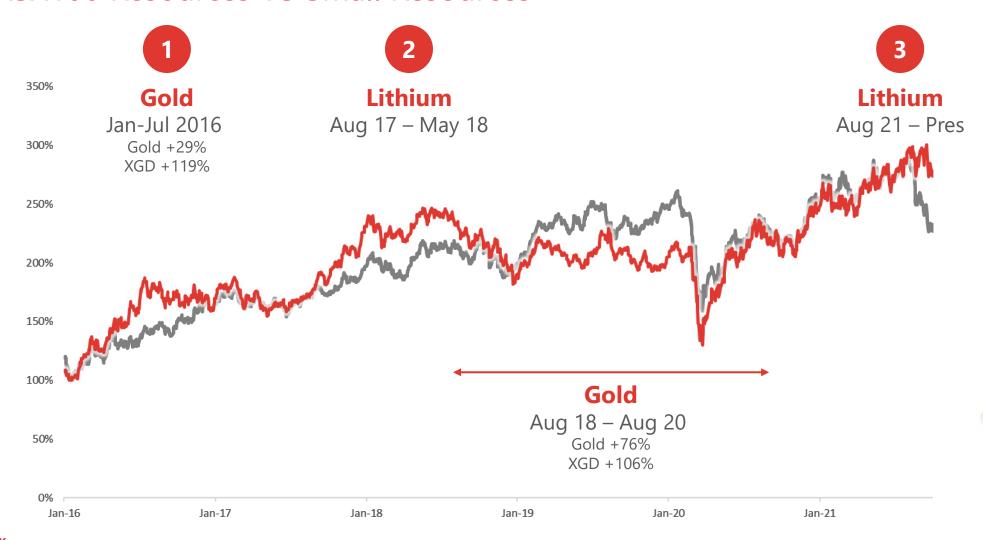

#### **ASX100 Resources VS Small Resources**

**ASX Small Resources** 

2.7x

**ASX100** Resources

2.3x